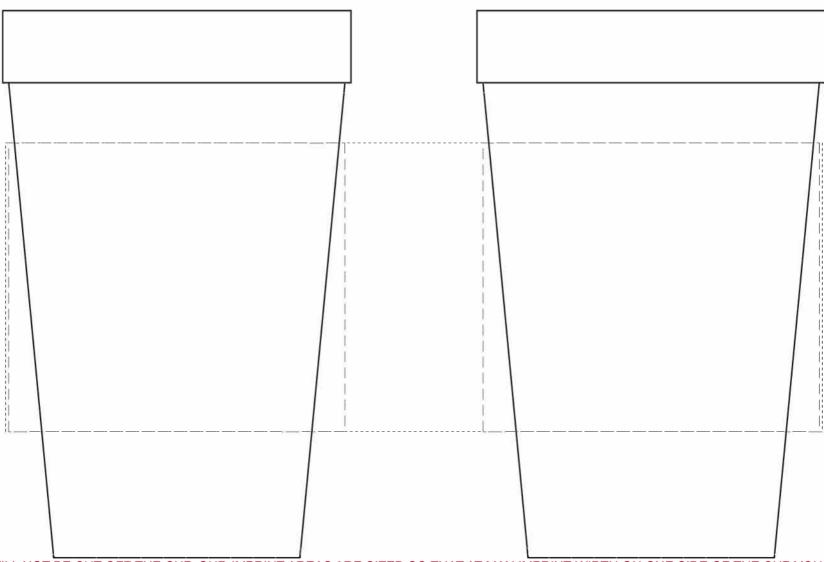

## 22 oz. Fluted Stadium/Screenprint

one side imprint area - 3.5" wide x 3" tall

4.9375" - center to center

wrap imprint area - 8.5" wide x 3" tall

full wrap imprint leaves an approximate 1" - 1.25" gap between the ends

## ALL ART MUST BE VECTOR. CONVERT TYPE TO CURVES OR OUTLINES.

YOUR ART WILL NOT BE CUT OFF THE CUP. OUR IMPRINT AREAS ARE SIZED SO THAT AT MAX IMPRINT WIDTH ON ONE SIDE OF THE CUP YOU CAN SEE ALL OF THE ART ON THAT SIDE WITHOUT HAVING TO TURN THE CUP. - This template's purpose is to give you our imprint area for sizing your art. We reserve the right to place your art vertically on the cup in the location we think provides the best visual layout. If you require your art to print in a specific location, please make note of that on your art and/or PO. - Due to the taper of the cups, the imprint will distort. Geometric designs will noticeably change shape, especially circles.